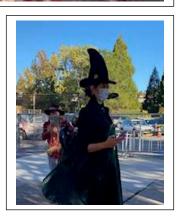

### Trick, or Treat?

Last Friday was the annual GVCS Halloween parade! Students had a wonderful time showing off their creativity and silliness! A plethora of fabulous costumes were on display as our middle school students cheered on our elementary students! We missed seeing all of you, so this issue is devoted to the Halloween Parade! Enjoy!