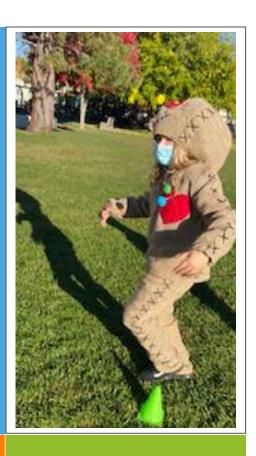

### Trick, or Treat?

Last Friday was the annual GVCS Halloween parade! Students had a wonderful time showing off their creativity and silliness! A plethora of fabulous costumes were on display as our middle school students cheered on our elementary students! We missed seeing all of you, so this issue is devoted to the Halloween Parade! Enjoy!