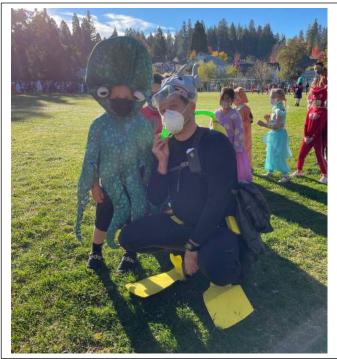

### Trick, or Treat?

Last Friday was the annual GVCS Halloween parade! Students had a wonderful time showing off their creativity and silliness! A plethora of fabulous costumes were on display as our middle school students cheered on our elementary students! We missed seeing all of you, so this issue is devoted to the Halloween Parade! Enjoy!