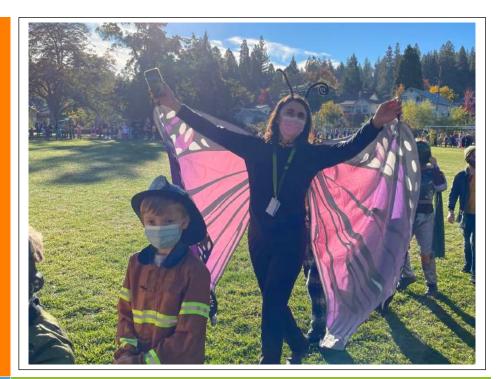

### Trick, or Treat?

Last Friday was the annual GVCS Halloween parade! Students had a wonderful time showing off their creativity and silliness! A plethora of fabulous costumes were on display as our middle school students cheered on our elementary students! We missed seeing all of you, so this issue is devoted to the Halloween Parade! Enjoy!