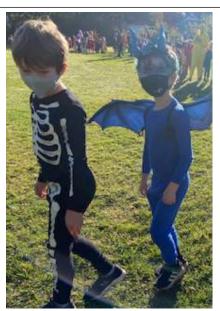

### Trick, or Treat?

Last Friday was the annual GVCS Halloween parade! Students had a wonderful time showing off their creativity and silliness! A plethora of fabulous costumes were on display as our middle school students cheered on our elementary students! We missed seeing all of you, so this issue is devoted to the Halloween Parade! Enjoy!