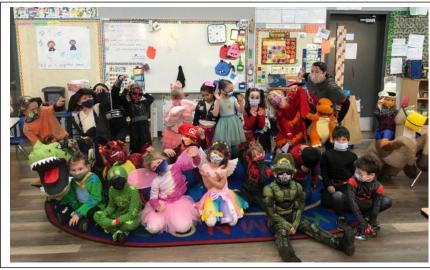

### Trick, or Treat?

Last Friday was the annual GVCS Halloween parade! Students had a wonderful time showing off their creativity and silliness! A plethora of fabulous costumes were on display as our middle school students cheered on our elementary students! We missed seeing all of you, so this issue is devoted to the Halloween Parade! Enjoy!