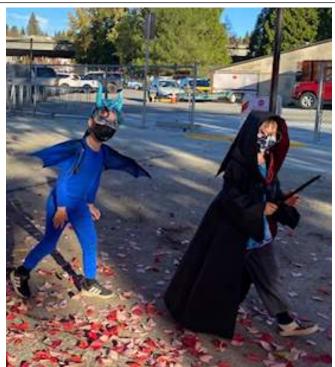

### Trick, or Treat?

Last Friday was the annual GVCS Halloween parade! Students had a wonderful time showing off their creativity and silliness! A plethora of fabulous costumes were on display as our middle school students cheered on our elementary students! We missed seeing all of you, so this issue is devoted to the Halloween Parade! Enjoy!