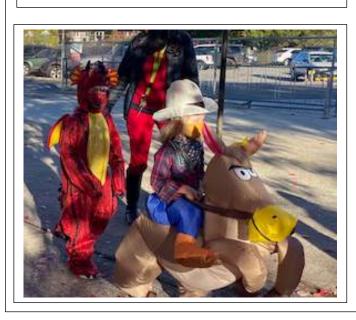

### Trick, or Treat?

Last Friday was the annual GVCS Halloween parade! Students had a wonderful time showing off their creativity and silliness! A plethora of fabulous costumes were on display as our middle school students cheered on our elementary students! We missed seeing all of you, so this issue is devoted to the Halloween Parade! Enjoy!